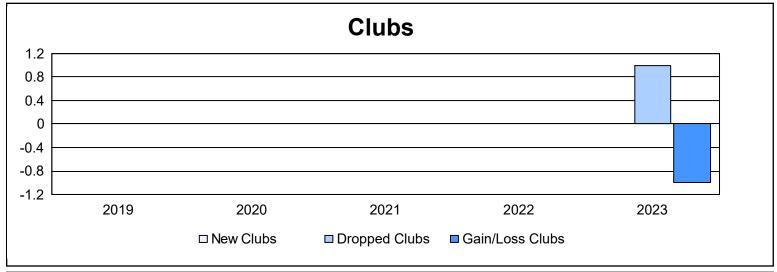

District 110CO As of June 2023 Cumulative

| Year      | New<br>Clubs | Dropped<br>Clubs | Gain/<br>Loss<br>Clubs | New<br>Members | Charter<br>Members | Reinstate<br>Members | Transfer<br>Members | Total<br>Member<br>Added | Total<br>Members<br>Dropped | Gain/<br>Loss<br>Members |
|-----------|--------------|------------------|------------------------|----------------|--------------------|----------------------|---------------------|--------------------------|-----------------------------|--------------------------|
| 2018-2019 | 0            | 0                | 0                      | 98             | 0                  | 12                   | 2                   | 112                      | 187                         | -75                      |
| 2019-2020 | 0            | 0                | 0                      | 109            | 0                  | 0                    | 20                  | 129                      | 143                         | -14                      |
| 2020-2021 | 0            | 0                | 0                      | 62             | 0                  | 20                   | 30                  | 112                      | 191                         | -79                      |
| 2021-2022 | 0            | 0                | 0                      | 75             | 0                  | 5                    | 23                  | 103                      | 160                         | -57                      |
| 2022-2023 | 0            | 1                | -1                     | 97             | 0                  | 10                   | 6                   | 113                      | 183                         | -70                      |
| Average   | 0            | 0                | 0                      | 88             | 0                  | 9                    | 16                  | 114                      | 173                         | -59                      |