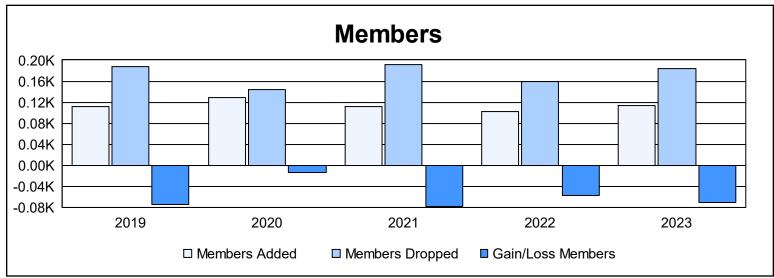

District 110CO As of June 2023 Cumulative

| Year      | New<br>Clubs | Dropped<br>Clubs | Gain/<br>Loss<br>Clubs | New<br>Members | Charter<br>Members | Reinstate<br>Members | Transfer<br>Members | Total<br>Member<br>Added | Total<br>Members<br>Dropped | Gain/<br>Loss<br>Members |
|-----------|--------------|------------------|------------------------|----------------|--------------------|----------------------|---------------------|--------------------------|-----------------------------|--------------------------|
| 2018-2019 | 0            | 0                | 0                      | 98             | 0                  | 12                   | 2                   | 112                      | 187                         | -75                      |
| 2019-2020 | 0            | 0                | 0                      | 109            | 0                  | 0                    | 20                  | 129                      | 143                         | -14                      |
| 2020-2021 | 0            | 0                | 0                      | 62             | 0                  | 20                   | 30                  | 112                      | 191                         | -79                      |
| 2021-2022 | 0            | 0                | 0                      | 75             | 0                  | 5                    | 23                  | 103                      | 160                         | -57                      |
| 2022-2023 | 0            | 1                | -1                     | 97             | 0                  | 10                   | 6                   | 113                      | 183                         | -70                      |
| Average   | 0            | 0                | 0                      | 88             | 0                  | 9                    | 16                  | 114                      | 173                         | -59                      |